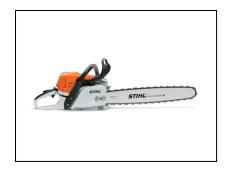

## STIHL MS 391 Chainsaw - 16"

STIHL engine technology means low fuel consumption, longer run times, and reduced emissions in this high-powered chainsaw. The MS 391 features our newest engine technology that adds fuel efficiency while reducing emissions as compared to other models. Though equal in weight, the MS 391 is more powerful than the MS 311. Add to that an optimal power-to-weight ratio and you have a chainsaw that's cut out for the big jobs in field, farm, and ranch. Felling trees, cutting firewood, and cleaning up after the storm just got a whole lot easier with the rugged MS 391.