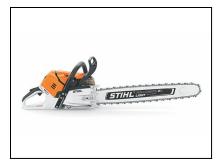

## STIHL MS 500i Chainsaw - 16"

Designed and built exclusively for forestry personnel and tree service professionals, the MS 500i is the first-ever chainsaw on the worldwide market with electronically controlled fuel injection. With its excellent power-to-weight ratio, this saw is an impressive piece of equipment for pros looking to take on tree felling, bucking, or delimbing operations. Thanks to its unique fuel injection system, the MS 500i delivers rapid acceleration. Combining innovative technology with world-class engineering and durable construction, the MS 500i is another great addition to the long line of legendary STIHL chain saws.