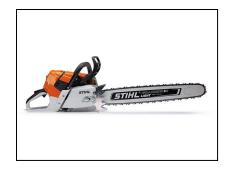

## STIHL MS 661 MAGNUM® Chainsaw - 16"

The MS 661 MAGNUM® professional chainsaw delivers the reliable power and rugged dependability you need for felling, de-limbing, and bucking large diameter trees. This chainsaw features a simple, proven, and non-electronic design. A fuel-efficient engine and low-maintenance air filtration system help keep operating costs low, while the STIHL anti-vibration management system reduces operator fatigue and improves handling when compared to the MS 660, even when using long guide bars. The MS 661 MAGNUM® chainsaw is the perfect partner for forestry, municipal, and tree service professionals.