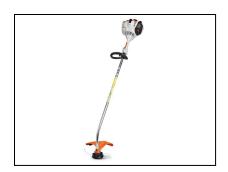

## **STIHL FS 50 C-E Trimmer**

The STIHL FS 50 C-E is a lightweight trimmer that doesn't skimp on the features. This grass trimmer features a dependable, low-emission engine that is 20% more fuel-efficient than our previous model (FS 46). It also features Easy2Start<sup>™</sup> technology for quick, smooth starts, as well as our TapAction<sup>™</sup>, AutoCut® C 5-2 cutting head for faster line reloads. Combined with a longer shaft for tall users, this trimmer stands head and shoulders above the competition.