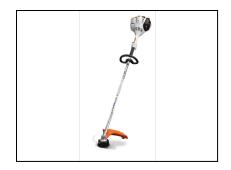

## STIHL FS 56 RC-E Trimmer

More power, less emissions. The FS 56 RC-E trimmer features a high-performance, fuel-efficient engine that runs cleaner and smoother and provides about 5% more power than the FS 55 R. When it's not squeezing every last ounce of performance from its upright fuel tank, this straight-shaft grass trimmer keeps the weeds at bay, thanks to its AutoCut® cutting head. This STIHL trimmer also features our Easy2Start $^{\text{TM}}$  technology, making starting nearly effortless. And with its simple, reliable, and convenient starting procedure with a momentary stop switch that automatically returns to the start position, this trimmer is always at the ready to get to work. For comfort, performance, and maneuverability, this trimmer hits the sweet spot.