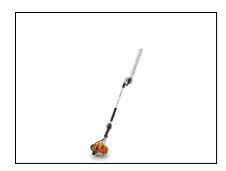

## STIHL HL 94 K (145°) Hedge Trimmer

With its articulating blade offering a cutting range of 145° in 13 locking positions, the HL 94 K (145°) extended reach hedge trimmer allows landscapers to precisely trim difficult angles of hedges. Built for professionals with easy maneuverability in mind, the HL 94 K (145°) has a lightweight gearbox and a powerful, low-emission engine to tackle tough jobs. This extended reach hedge trimmer also features the STIHL-exclusive ECOSPEED throttle set wheel for variable speed control, as well as an automatic choke lever which simplifies the starting procedure to just three quick steps. Finally, rubber control handles provide a comfortable grip, letting you cut with ease and confidence.