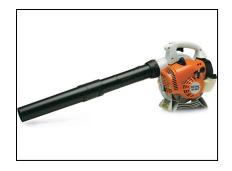

## STIHL BG 56 C-E Handheld Blower

Designed with ease of use in mind, the STIHL BG 56 C-E features our simplified starting system with the STIHL Easy2Start $^{\text{TM}}$ . The STIHL Easy2Start $^{\text{TM}}$  lets you start the engine with a long easy pull of the starting rope rather than a hard fast jerk, making starting virtually effortless. The semi-automatic choke and the new start/stop switch make it virtually impossible to flood when starting this unit. The high-performance, low-emission engine makes quick work of leaves and other yard waste.