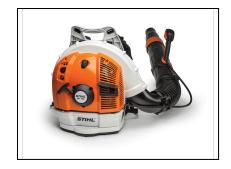

## STIHL BR 700 Backpack Blower

The STIHL BR 700 is a high output professional blower able to clear piles of wet leaves and reduce bottom-line costs with its fuel-efficient engine. Professionals will love the adaptive design features, including an adjustable telescopic tube to accommodate users of different heights, as well as the control handle that quickly adjusts with the snap of a lever, no tools required, to provide the most comfortable position. For further convenience, this blower comes with a semi-automatic choke for smooth and easy starts. Designed with an optimal power-to-weight ratio, the BR 700 combines power and portability so you can get the job done whenever, wherever.