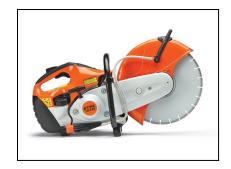

## STIHL TS 420 Cutquik Cut-Off Machine

The TS 420 is so popular, it could possibly be called "the standard" to which other cut-off machines are compared. Users like it because it is compact, lightweight, reliable and proves itself day in and day out, all day long. The TS 420 features all the high-performance features of the TS 410 – including an X2 air filtration system for a clean and smooth-running engine and virtually maintenance-free filters. With the added benefit of a 14" cutting wheel, it will handle cuts up to 4.9 inches in depth. This cut-off machine backs up its larger cutting capacity with a ton of usability features.