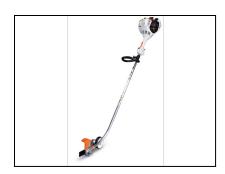

## STIHL FC 56 C-E Edger

Give your home that professionally landscaped look with the STIHL FC 56 C-E edger. With its fuel-efficient, low-emission STIHL engine, this edger powers through curbside annoyances like overgrown grass, thick weeds, and compacted soil. And thanks to its semi-automatic choke lever and Easy2Start<sup>™</sup> system, starting the edger is easy – gently pull the cord and start defining your outdoor spaces. Its adjustable depth wheel even lets you select different cutting depths, so you can give your walkways, driveways, and areas of your property the perfect amount of definition.