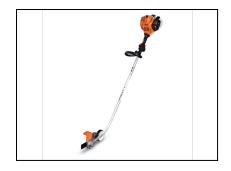

## STIHL FC 70 Curved Shaft Edger

The STIHL FC 70 professional edger features advanced fuel-saving technology and cutting-edge performance. Once you start edging, you'll notice how comfortable its curved-shaft design is, as well as its excellent balance. The FC 70 is powered by a low-emission and fuel-efficient engine, saving you time and money with longer run times and fewer refuels. You can even select your preferred cutting depth with its easy-to-adjust depth wheel. Best of all, this edger is made to last, featuring a high-durability, forged connecting rod. This lawn edger is a great choice for home, farm, or professional use.