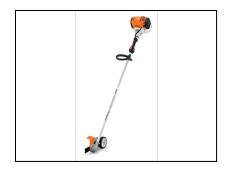

## STIHL FC 96 Straight Shaft Edger

Read More

**SKU:**FC 96

**Price:**\$499.99

Categories: Stihl

## STIHL FC 96 Straight Shaft Edger

The STIHL FC 96 professional edger doesn't just clean up edges in your landscape, it cuts you a new one. The FC 96 has all the hardworking features of the FC 95 but has more power. Featuring a low-emission engine, it has a larger fuel tank providing 30% longer run times than the previous model. So whether you're touching up existing walkways or creating new lines in dense, compacted soil, this edger helps you achieve a clean, finished appearance. It even features a vertical pleated paper air filter for extended service intervals, one-touch stop, and an easy three-step start procedure enabled by the semi-automatic choke lever. When you need a powerful edger, the FC 96 will give you the edge you're looking for.