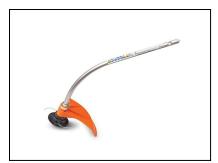

## **STIHL FSB-KM Curved Shaft Trimmer Attachment**

Turn your STIHL KombiMotor into a lightweight, easy-to-use lawn trimmer. The FSB-KM curved shaft trimmer is equipped with the AutoCut® C 6-2 EasySpool<sup>™</sup>, which is more user-friendly when reloading line than the previous model. Furnished with an 8mm arbor shaft thread, the FSB-KM also permits use with a wider selection of optional cutting attachments than the previous model. This attachment delivers great comfort and control in tight quarters, or simply for those who prefer a curved shaft trimmer. The FSB-KM is part of the STIHL KombiSystem, a multi-task tool system featuring a range of interchangeable attachments.