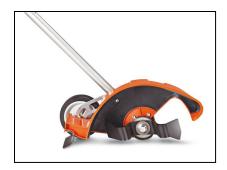

## STIHL FBD-KM Bed Redefiner

The STIHL FBD-KM Bed Redefiner attachment for the STIHL KombiSystem saves you time and labor by allowing you to maintain mulch and flower beds up to seven times faster than manually using a shovel. It features an "open" deflector design to cut down on clogging caused by dirt and debris, and with a solid drive shaft and a skid plate to protect the gearbox, you can be sure that the STIHL FBD-KM is a strong, durable piece of equipment. Combine that with the precision control of an adjustable depth wheel and a "line of sight" indicator, and you've got a powerful and efficient landscaping tool that's an affordable alternative to a dedicated bed redefiner. The STIHL FBD-KM is recommended for use with the KM 130 R, but can be used with the KM 90 R and KM 110 R.