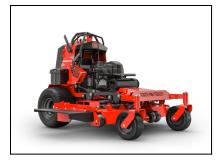

# **Gravely Z-Stance 52" Stand On Mower**

Ride with pride and deliver that perfect commercial-quality cut. This is a powerful commercial stand-on mower that's easy to maneuver and a breeze to maintain. Its three deck sizes make quick work of a corporate campus or a gated backyard. Best of all, because its a Gravely, you know you can count on its durability.