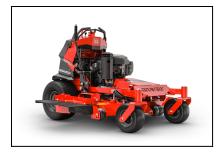

# **Gravely Pro-Stance 32 FL Stand On Mower**

Take on hills with confidence on the redesigned PRO-STANCE  $\circledast$ . With redistributed weight and a lowered center of gravity, the PRO-STANCE offers versatility with a range of deck sizes. The redesigned PRO-STANCE will ensure you maximize your investment.