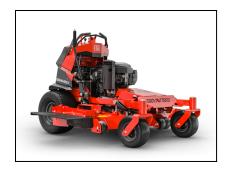

# **Gravely Pro-Stance 48" Stand On Mower**

Take on hills with confidence on the redesigned PRO-STANCE®. With redistributed weight and a lowered center of gravity, the PRO-STANCE offers versatility with a range of deck sizes. The redesigned PRO-STANCE will ensure you maximize your investment.