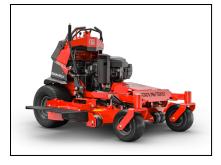

# **Gravely Pro-Stance 52" Stand On Mower**

Take on hills with confidence on the redesigned PRO-STANCE  $\circledast$ . With redistributed weight and a lowered center of gravity, the PRO-STANCE offers versatility with a range of deck sizes. The redesigned PRO-STANCE will ensure you maximize your investment.