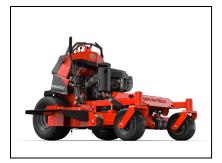

# **Gravely Pro-Stance 52 Kawasaki EFI Stand On Mower**

Take on hills with confidence on the redesigned PRO-STANCE®. With redistributed weight and a lowered center of gravity, the PRO-STANCE offers versatility with a range of deck sizes. The redesigned PRO-STANCE will ensure you maximize your investment.