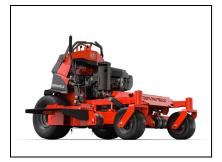

# Gravely Pro-Stance 60" Kawasaki® Stand On Mower

Take on hills with confidence on the redesigned PRO-STANCE  $\circledast$ . With redistributed weight and a lowered center of gravity, the PRO-STANCE offers versatility with a range of deck sizes. The redesigned PRO-STANCE will ensure you maximize your investment.