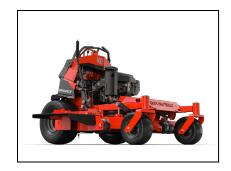

# Gravely Pro-Stance 60 Kawasaki EFI Stand On Mower

Take on hills with confidence on the redesigned PRO-STANCE®. With redistributed weight and a lowered center of gravity, the PRO-STANCE offers versatility with a range of deck sizes. The redesigned PRO-STANCE will ensure you maximize your investment.