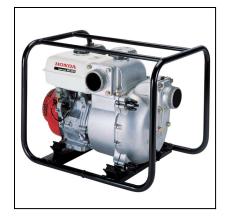

# Honda WT30 3" Trash Pump

- 317 gal./min capacity
- Solid handling capability up to 1 1/16"
- Cast iron volute and impeller
- Quick clean-out port

### Heavy-duty 3" construction trash pump

Specially designed for job sites and applications where high-volume trash water capacity is needed.

#### Easy starting Honda OHV commercial engine

The durable Honda GX series commercial-grade engine is easy starting and provides ample power for the toughest conditions.

#### Easy quick clean-out port

The WT30 is designed for quick and easy service. An easy access service port makes clean-out quick.