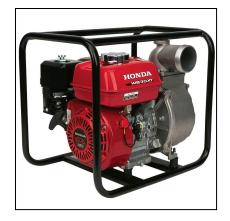

## Honda WB30 3" General Purpose Water Pump

- 290 gal./min. capacity
- Silicon carbide mechanical seal
- Cast iron volute and impeller

#### Easy starting Honda OHV commercial engine

The durable Honda GX series commercial-grade engine is easy starting and provides ample power for the toughest conditions.

#### Durable silicon carbide mechanical seal

The WB30 features abrasion-resistant silicone-carbide seals for extended wear.

#### Large strainer

The strainer allows up to 8 mm (5/16 in.) solids to pass through, helping to prevent clogging.