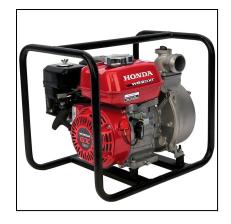

## Honda WB20 2" General Purpose Water Pump

- 164 gal./min. capacity
- Durable silicon carbide mechanical seal
- Cast iron volute and impeller